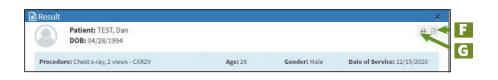

#### **RESULTS**

- A) Search & Filter
- B) Export tools
- C) Adjust visible columns
- D) View report
- E) View images

From the results window you can:

- F) Download a PDF of the report
- G) Print

Parameters