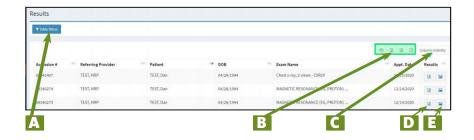

#### **RESULTS**

- A) Search & Filter
- B) Export tools
- C) Adjust visible columns
- D) View report
- E) View images

From the results window you can:

- F) Download a PDF of the report
- G) Print

Parameters