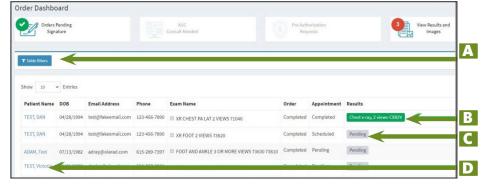

# **ORDERS DASHBOARD**

- A) Use filters to find patients
- B) Click green tabs to view results of study
- C) View pending studies (gray tabs)
- D) Click patient name for appointment details

Study Actions: Edit Unscheduled Orders