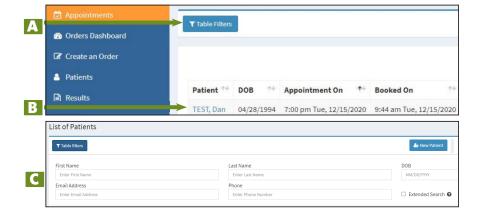

# **PATIENT SEARCH**

- A) Use filters to find patients
- B) Select a current patient by clicking the name in the table below.
- C) Find/Select a patient you have not previously seen by selecting the Extended Search option.