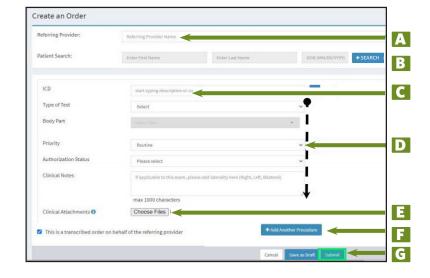

### **CREATE AN ORDER**

- A) Select provider
- B) Search/Select patient
- C) Select Reason for Exam
- D) Complete order details (top to bottom)
- E) Upload clinical documents
- F) Add additional procedures
- G) Submit Order