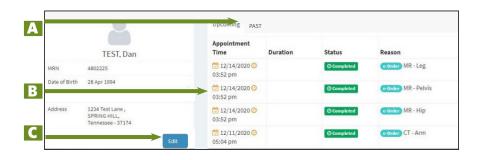

# **APPOINTMENTS**

From the patient profile you can:

- A) View past appointments
- B) View upcoming appointments
- C) Update demographics